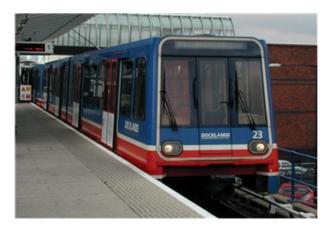

### B07

| Number | Livery        |
|--------|---------------|
| 101    | A             |
| 102    | A             |
| 103    | A             |
| 104    | A revised DLR |
| 105    | A revised DLR |
| 106    | A revised DLR |
| 107    | A revised DLR |
| 108    | A revised DLR |
| 109    | A revised DLR |
| 110    | A revised DLR |
| 111    | A             |
| 112    | A revised DLR |
| 113    | A             |
| 114    | A             |
| 115    | A             |
| 116    | A             |
| 117    | A             |
| 118    | A             |
| 119    | A             |
| 120    | A             |
| 121    | A             |