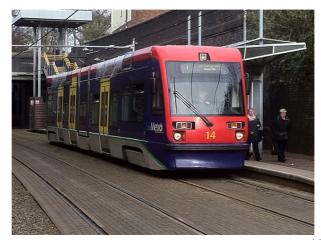

# Flexity 2

Blackpool North Pier 25 Oct 2015

Chris Harley

| Builder    | Bombardier |
|------------|------------|
| Introduced | 2012       |
| Power      | 4*120kW    |

| Number | Name              | Livery                                                                               |
|--------|-------------------|--------------------------------------------------------------------------------------|
| 001    |                   | A Purple & White                                                                     |
| 002    | Alderman EE Wynne | A Purple & White with<br>Heart UK heart attack<br>and stroke prevention<br>campaign. |
| 003    |                   | A Purple & White                                                                     |
| 004    |                   | A Purple & White with<br>Heart UK heart attack<br>and stroke prevention<br>campaign. |
| 005    |                   | A Purple & White                                                                     |
| 006    |                   | A Purple & White                                                                     |
| 007    | Alan Whitbread    | A Purple & White with<br>Heart UK heart attack<br>and stroke prevention<br>campaign. |