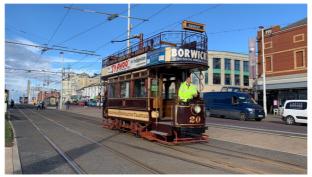

# Heritage

Birkenhead 20 on a test run near to Tower

#### Blackpool

| Number |   |   | Form                                                | Note                               | Base                        | Livery                 |
|--------|---|---|-----------------------------------------------------|------------------------------------|-----------------------------|------------------------|
| 20     |   | Р |                                                     | Birkenhead<br>20                   | Crich<br>Tramway<br>Village | Brown                  |
| 221    | 5 | Р |                                                     | Single deck<br>tram, 1972          | Crich (Clay<br>Cross Store) | Green<br>&<br>Cream    |
| 31     |   | Р | Double Deck. Open<br>Top, Preston McGuire<br>Bogies |                                    | Beamish<br>Museum           | Cream<br>& Red         |
| 43     |   | S |                                                     | Lytham St<br>Annes<br>Pullman Tram |                             | Blue<br>and<br>White   |
| 66     |   | S |                                                     | Bolton<br>Standard<br>Tram         |                             | Maroon<br>and<br>Cream |
| 762    |   | Р |                                                     | Double deck<br>tram, 1982.         | Crich<br>Tramway<br>Village | Cream<br>and<br>Maroon |