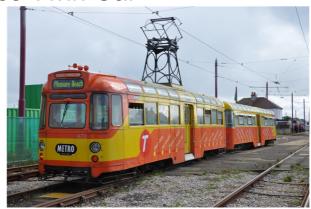

Boat Car Open Single Deck

600 at Pleasure Beach

| Number | Name                |     | ا   | Livery        |
|--------|---------------------|-----|-----|---------------|
| 227    | Charlie Cairoli     | 602 | ΡI  | Red & White   |
| 230    | George Formby OBE   | 604 | Р ( | Green & Cream |
| 600    | Duchess of Cornwall | 225 | Р ( | Green & Cream |
| 605    |                     |     |     |               |
| 606    |                     |     |     |               |
| 607    |                     |     |     |               |