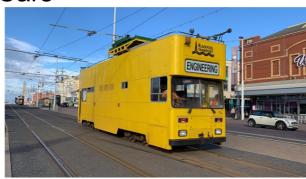

# Heritage

Birkenhead 20 on a test run near to Tower

#### Blackpool

| Number |   |   | Form                                                | Note                               | Base                        | Livery                 |
|--------|---|---|-----------------------------------------------------|------------------------------------|-----------------------------|------------------------|
| 20     |   | Р |                                                     | Birkenhead<br>20                   | Crich<br>Tramway<br>Village | Brown                  |
| 221    | 5 | Р |                                                     | Single deck<br>tram, 1972          | Crich (Clay<br>Cross Store) | Green<br>&<br>Cream    |
| 31     |   | Р | Double Deck. Open<br>Top, Preston McGuire<br>Bogies |                                    | Beamish<br>Museum           | Cream<br>& Red         |
| 43     |   | S |                                                     | Lytham St<br>Annes<br>Pullman Tram |                             | Blue<br>and<br>White   |
| 66     |   | S |                                                     | Bolton<br>Standard<br>Tram         |                             | Maroon<br>and<br>Cream |
| 762    |   | Р |                                                     | Double deck<br>tram, 1982.         | Crich<br>Tramway<br>Village | Cream<br>and<br>Maroon |