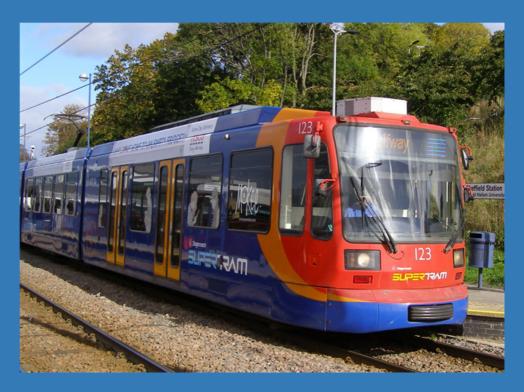

# South Yorkshire

## 100

Siemens Tram

MRG

### South Yorkshire SuperTram

| Builder           | Siemens Duewag |
|-------------------|----------------|
| Introduced        | 1993           |
| Max Speed         | 50mph          |
| System            | 750V DC        |
| Weight            | 52t            |
| Power             | 4*265kW        |
| Wheel Arrangement | B-B-B-B        |