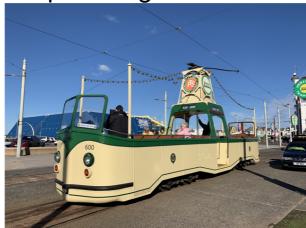

Boat Car Open Single Deck

600 at Pleasure Beach

| Number | Name                |     | ا   | Livery        |
|--------|---------------------|-----|-----|---------------|
| 227    | Charlie Cairoli     | 602 | ΡI  | Red & White   |
| 230    | George Formby OBE   | 604 | Р ( | Green & Cream |
| 600    | Duchess of Cornwall | 225 | Р ( | Green & Cream |
| 605    |                     |     |     |               |
| 606    |                     |     |     |               |
| 607    |                     |     |     |               |