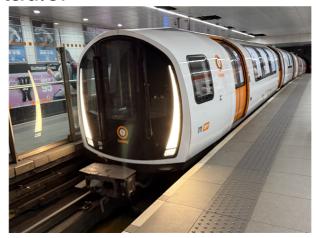

## CAF Inneo

| Number | Note                                | Livery               |
|--------|-------------------------------------|----------------------|
| 201    | Arrived Becton 08/02/23 now on test | Light blue and white |
| 202    |                                     | <del>_</del>         |
| 203    |                                     |                      |
| 204    |                                     |                      |
| 205    |                                     |                      |
| 206    |                                     |                      |
| 207    |                                     |                      |
| 208    |                                     |                      |
| 209    |                                     |                      |
| 210    |                                     |                      |
| 211    |                                     |                      |
| 212    |                                     |                      |
| 213    |                                     |                      |
| 214    |                                     |                      |
| 215    |                                     |                      |
| 216    |                                     |                      |
| 217    |                                     |                      |
| 217    |                                     |                      |
| 218    |                                     |                      |
| 219    |                                     |                      |
| 220    |                                     |                      |
| 221    |                                     |                      |
| 222    |                                     |                      |
| 223    |                                     |                      |
| 224    |                                     |                      |
| 225    |                                     |                      |
| 226    |                                     |                      |
| 227    |                                     |                      |
| 228    |                                     |                      |
| 229    |                                     |                      |
| 230    |                                     |                      |
| 231    |                                     |                      |
| 232    |                                     |                      |
| 233    |                                     |                      |
| 234    |                                     |                      |
| 235    |                                     |                      |
| 236    |                                     |                      |
| 237    |                                     |                      |
| 238    |                                     |                      |
| 239    |                                     |                      |
| 240    |                                     |                      |
| 241    |                                     |                      |
| 242    |                                     |                      |
| 243    |                                     |                      |