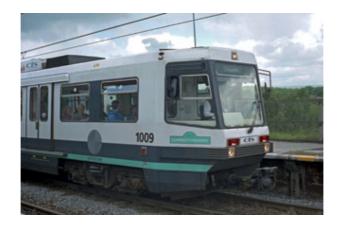

### T68

John J Cordrey

| Number | Name                                                         |   | Note                                      | Base                                                     |
|--------|--------------------------------------------------------------|---|-------------------------------------------|----------------------------------------------------------|
| 1001   | CHILDREN'S HOSPITAL<br>APPEAL I**                            | Χ |                                           |                                                          |
| 1002   | MANCHESTER<br>CHAMPION**,<br>MANCHESTER ARNDALE<br>VOYAGER** | X |                                           |                                                          |
| 1003   | CHILDREN'S HOSPITAL<br>APPEAL II**                           | S | Fire training vehicle                     | Greater Manchester<br>Fire & Rescue,<br>Hinds Lane, Bury |
| 1004   | THE ROBERT OWEN**                                            | Χ |                                           |                                                          |
| 1005   | THE GREATER<br>ALTRINCHAM<br>ENTERPRISE**                    | Х |                                           |                                                          |
| 1006   |                                                              | Χ |                                           |                                                          |
| 1007   | EAST LANCASHIRE<br>RAILWAY, THE GUINNESS<br>RECORD BREAKER** | S | to be preserved at<br>Heaton Park Tramway | Trafford Depot                                           |