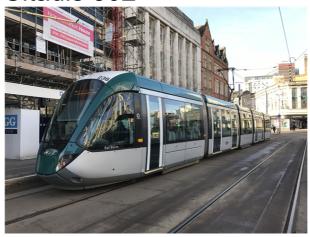

# Alstom Citadis 302

236 in Nottingham City Centre

### ©Keith47424

| Introduced | 2013                     |
|------------|--------------------------|
| Builder    | Alstom, Barcelona, Spain |
| Max Speed  | 50 mph                   |

| Number  | Name                           | Livery                                |
|---------|--------------------------------|---------------------------------------|
| 216     | Dame Laura Knight              | Revised Silver, Dark<br>Green & Black |
| 217     | Carl Froch MBE                 | Revised Silver, Dark<br>Green & Black |
| 218     | Jim Taylor                     | Revised Silver, Dark<br>Green & Black |
| 219     | Alan Sillitoe                  | Revised Silver, Dark<br>Green & Black |
| 220 (1) | Professor Sir Martyn Poliakoff | Revised Silver, Dark<br>Green & Black |
| 221     | Stephen Lowe                   | Revised Silver, Dark<br>Green & Black |
| 222 (2) | Mary Earps                     | Revised Silver, Dark<br>Green & Black |
| 223     | Colin Slater MBE               | Revised Silver, Dark<br>Green & Black |