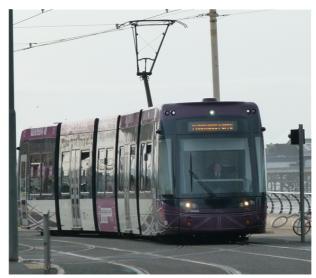

# Flexity 2

Blackpool North Pier 25 Oct 2015

Chris Harley

| Builder    | Bombardier |
|------------|------------|
| Introduced | 2012       |
| Power      | 4*120kW    |

| Number | Name              | Livery                                                                               |
|--------|-------------------|--------------------------------------------------------------------------------------|
| 001    |                   | A Purple & White                                                                     |
| 002    | Alderman EE Wynne | A Purple & White with<br>Heart UK heart attack<br>and stroke prevention<br>campaign. |
| 003    |                   | A Purple & White                                                                     |
| 004    |                   | A Purple & White with<br>Heart UK heart attack<br>and stroke prevention<br>campaign. |
| 005    |                   | A Purple & White                                                                     |
| 006    |                   | A Purple & White                                                                     |
| 007    | Alan Whitbread    | A Purple & White with<br>Heart UK heart attack<br>and stroke prevention<br>campaign. |