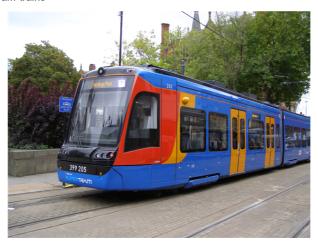

### Vossloh/Stadler tram-trains

MRG

### Vossloh/Stadler Citylink tram-trains.

These units are UK's first tram-trains and can operate on the Sheffield city-centre tram network, and over RailTrack infrastructure to Rotherham.

| Builder    | Vossloh/Stadler  |
|------------|------------------|
| Max Speed  | 60mph            |
| System     | 750V DC /25kV AC |
| Introduced | 2016             |
| Weight     | 64t              |

### South Yorkshire

| Power             | 6*145kW    |
|-------------------|------------|
| Wheel Arrangement | Bo-2-Bo-Bo |

| Number | Name |        | Form                   |
|--------|------|--------|------------------------|
| 201    |      | 399201 | 999001, 999101, 999201 |
| 202    | Theo | 399202 | 999002, 999102, 999202 |
| 203    |      | 399203 | 999003, 999103, 999203 |
| 204    |      | 399204 | 999004, 999104, 999204 |
| 205    |      | 399205 | 999005, 999105, 999205 |
| 206    |      | 399206 | 999006, 999106, 999206 |
| 207    |      | 399207 | 999008, 999107, 999207 |