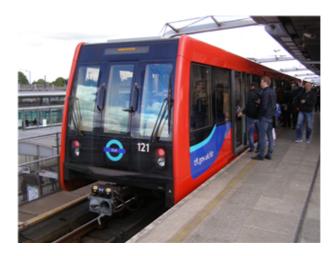

### B07

| Number | Livery        |
|--------|---------------|
| 101    | A             |
| 102    | A             |
| 103    | A             |
| 104    | A revised DLR |
| 105    | A revised DLR |
| 106    | A revised DLR |
| 107    | A revised DLR |
| 108    | A revised DLR |
| 109    | A revised DLR |
| 110    | A revised DLR |
| 111    | A             |
| 112    | A revised DLR |
| 113    | A             |
| 114    | A             |
| 115    | A             |
| 116    | A             |
| 117    | A             |
| 118    | A             |
| 119    | A             |
| 120    | A             |
| 121    | A             |