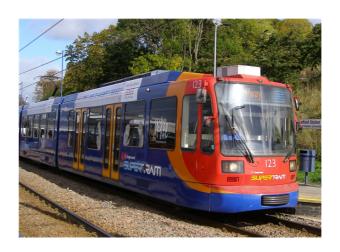

## 100

Siemens Tram

MRG

### South Yorkshire SuperTram

| Builder           | Siemens Duewag |
|-------------------|----------------|
| Introduced        | 1993           |
| Max Speed         | 50mph          |
| System            | 750V DC        |
| Weight            | 52t            |
| Power             | 4*265kW        |
| Wheel Arrangement | B-B-B-B        |