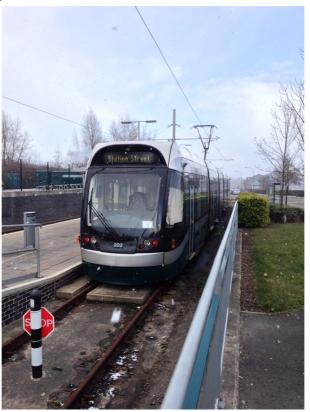

### Vossloh/Stadler Citylink tram-trains.

These units are UK's first tram-trains and can operate on the Sheffield city-centre tram network, and over RailTrack infrastructure to Rotherham.

| Builder    | Vossloh/Stadler  |
|------------|------------------|
| Max Speed  | 60mph            |
| System     | 750V DC /25kV AC |
| Introduced | 2016             |
| Weight     | 64t              |

### South Yorkshire

| Power             | 6*145kW    |
|-------------------|------------|
| Wheel Arrangement | Bo-2-Bo-Bo |

| Number | Name |        | Form                   |
|--------|------|--------|------------------------|
| 201    |      | 399201 | 999001, 999101, 999201 |
| 202    | Theo | 399202 | 999002, 999102, 999202 |
| 203    |      | 399203 | 999003, 999103, 999203 |
| 204    |      | 399204 | 999004, 999104, 999204 |
| 205    |      | 399205 | 999005, 999105, 999205 |
| 206    |      | 399206 | 999006, 999106, 999206 |
| 207    |      | 399207 | 999008, 999107, 999207 |