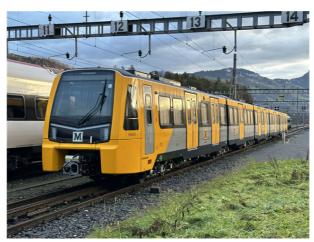

| 994076 | Χ |
| 4077 | Robert Stephenson**      | 994077 | Х |
| 4078 | Ellen Wilkinson**        | 994078 |   |
| 4079 |                          | 994079 |   |
| 4080 |                          | 994080 |   |
| 4081 |                          | 994081 |   |
| 4082 |                          | 994082 | Х |
| 4083 |                          | 994083 | Х |
| 4084 |                          | 994084 | Х |
| 4085 |                          | 994085 |   |
| 4086 |                          | 994086 |   |
| 4087 |                          | 994087 |   |
| 4088 |                          | 994088 | Х |
| 4089 |                          | 994089 |   |
| 4090 |                          | 994090 |   |
|      |                          |        |   |

## 555

Class 555 Metro



555 002 at Arth Goldau under test

©Keith47424

The British Rail Class 555 Metro is a class of electric multiple units, commissioned and built for the Tyne and Wear Passenger Transport Executive (Nexus) by the Swiss company Stadler Rail, at a total cost of £362 million, for use on the Tyne and Wear Metro.

For operation on Network Rail controlled tracks between Pelaw Junction and Sunderland, they are designated on TOPS as the Class 555.

Introduction into service is expected from the end of 2024. When the fleet is fully delivered, it will replace the Tyne and Wear Metrocars, which have been in use since the line opened in 1980.

| System            | 1,500 V DC overhead                  |
|-------------------|--------------------------------------|
| Length            | 59.900 m