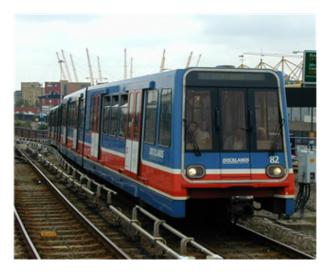

### B07

| Number | Livery        |
|--------|---------------|
| 101    | A             |
| 102    | A             |
| 103    | A             |
| 104    | A revised DLR |
| 105    | A revised DLR |
| 106    | A revised DLR |
| 107    | A revised DLR |
| 108    | A revised DLR |
| 109    | A revised DLR |
| 110    | A revised DLR |
| 111    | A             |
| 112    | A revised DLR |
| 113    | A             |
| 114    | A             |
| 115    | A             |
| 116    | A             |
| 117    | A             |
| 118    | A             |
| 119    | A             |
| 120    | A             |
| 121    | A             |