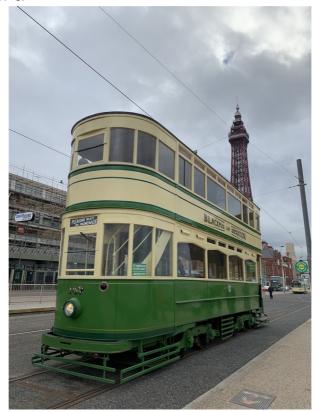

### Balloon

Blackpool Tower 26 Oct 2015

Chris Harley

Double decker trams built by English Electric from 1934 for the Blackpool Tramway.

| System     | 600V DC          |
|------------|------------------|
| Introduced | 1934             |
| Builder    | English Electric |
| Power      | 228 hp           |
| Max Speed  | 43 mph           |