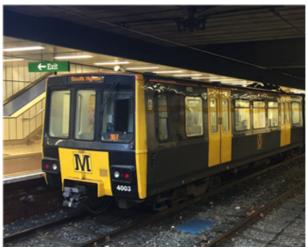

|
| 2553               |                                                                                                                    |

# Variotram

Stadler Variotram



2555 at Arena ©Keith47424

### Stadler Variotram for London Tramlink

| Builder    | Stadler                  |
|------------|--------------------------|
| Max Speed  | 80km/h                   |
| Introduced | 30 March 2012            |
| Power      | 360kW                    |
| Gauge      | 1,435 mm (4 ft 8 1/2 in) |

### Tramlink (Croydon)

| Number |
|--------|
| 2554   |
| 2555   |
| 2556   |
| 2557   |
| 2558   |
| 2559   |

| Number |
|--------|
| 2560   |
| 2561   |
| 2562   |
| 2563   |
| 2564   |
| 2565   |

## Tyne and Wear Metro

## 4000

Class 599 Metrocars



The Tyne and Wear Metrocars are a fleet of light rail vehicles manufactured by Metro-Cammell for the Tyne and Wear Metro in North-East England between 1978 and 1981.

For operation on Network Rail controlled tracks between Pelaw Junction and Sunderland, they are designated on TOPS as the British Rail Class 599.

Most were refurbished between 2010 and 2015 by Wabtec Rail at Doncaster Works and are scheduled to be replaced by Class 555 rolling stock from 2024 onwards

| Builder    | Metro-Cammell                |
|------------|------------------------------|
| Max Speed  | 50mph                        |
| System     | 1500vDC                      |
| Introduced | 1980                         |
| Length     | 27.8m                        |
| Width      | 2.65m                        |
| Hei