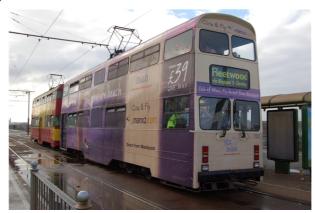

### Brush Railcoaches

621 at Blackpool Rigby Road depot

| Number             |     |   | Base                                       | Livery        |
|--------------------|-----|---|--------------------------------------------|---------------|
| 290                | 627 |   | East Anglia Transport<br>Museum, Lowestoft |               |
| 298                | 635 | S | Crich (Clay Cross Store)                   |               |
| 621                |     |   |                                            |               |
| 622 <sup>(1)</sup> |     | Х |                                            |               |
| 623                | 286 |   | Heaton Park Tramway                        |               |
| 624                | 287 |   |                                            |               |
| 625                |     | D | East Anglia Transport<br>Museum, Lowestoft |               |
| 626                |     |   |                                            |               |
| 628                |     |   |                                            |               |
| 629                |     |   |                                            |               |
| 630                | 293 | Α | Crich Tramway Village                      | Green & Cream |