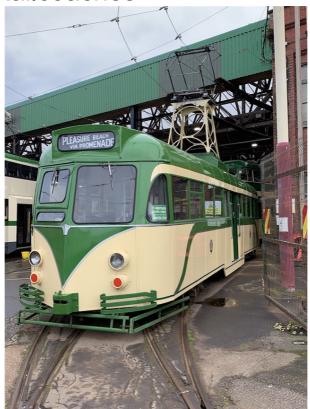

#### Blackpool

| Number |   |   | Form                                                | Note                               | Base                        | Livery                 |
|--------|---|---|-----------------------------------------------------|------------------------------------|-----------------------------|------------------------|
| 20     |   | Р |                                                     | Birkenhead<br>20                   | Crich<br>Tramway<br>Village | Brown                  |
| 221    | 5 | Р |                                                     | Single deck<br>tram, 1972          | Crich (Clay<br>Cross Store) | Green<br>&<br>Cream    |
| 31     |   | Р | Double Deck. Open<br>Top, Preston McGuire<br>Bogies |                                    | Beamish<br>Museum           | Cream<br>& Red         |
| 43     |   | S |                                                     | Lytham St<br>Annes<br>Pullman Tram |                             | Blue<br>and<br>White   |
| 66     |   | S |                                                     | Bolton<br>Standard<br>Tram         |                             | Maroon<br>and<br>Cream |
| 762    |   | Р |                                                     | Double deck<br>tram, 1982.         | Crich<br>Tramway<br>Village | Cream<br>and<br>Maroon |