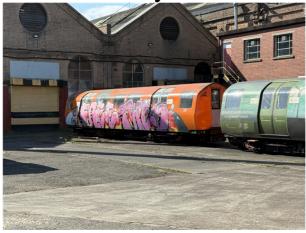

## B92

| Number | Note | Livery |
|--------|------|--------|
| 45     | A    | DLR    |
| 46     | A    | DLR    |

| Docklands |                                             |     |
|-----------|---------------------------------------------|-----|
| 47        | A                                           | DLR |
| 48        | Α                                           | DLR |
| 49        | Α                                           | DLR |
| 50        | Α                                           | DLR |
| 51        | Α                                           | DLR |
| 52        | Α                                           | DLR |
| 53        | Α                                           | DLR |
| 54        | Α                                           | DLR |
| 55        | A                                           | DLR |
| 56        | A                                           | DLR |
| 57        | A                                           | DLR |
| 58        | A                                           | DLR |
| 59        | A                                           | DLR |
| 60        | Α                                           | DLR |
| 61        | Α                                           | DLR |
| 62        | A                                           | DLR |
| 63        | A                                           | DLR |
| 64        | A                                           | DLR |
| 65        | A                                           | DLR |
| 66        | Α                                           | DLR |
| 67        | A                                           | DLR |
| 68        | Α                                           | DLR |
| 69        | Α                                           | DLR |
| 70        | A                                           | DLR |
| 71        | Α                                           | DLR |
| 72        | A                                           | DLR |
| 73        | Α                                           | DLR |
| 74        | Α                                           | DLR |
| 75        | Α                                           | DLR |
| 76        | Α                                           | DLR |
| 77        | A                                           | DLR |
| 78        | A                                           | DLR |
| 79        | Α                                           | DLR |
| 80        | Α                                           | DLR |
| 81        | A                                           | DLR |
| 82        | A                                           | DLR |
| 83        | A                                           | DLR |
| 84        | A                                           | DLR |
| 85        | A                                           | DLR |
| 86        | A                                           | DLR |
| 87        | A                                           | DLR |
| 88        | X Converted to a Shunter vehicle at Beckton | DLR |
| 89        | Α                                           | DLR |
|           |                                             |     |