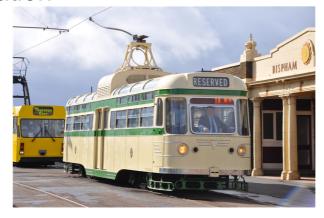

### Balloon

Blackpool Tower 26 Oct 2015

Chris Harley

Double decker trams built by English Electric from 1934 for the Blackpool Tramway.

| System     | 600V DC          |
|------------|------------------|
| Introduced | 1934             |
| Builder    | English Electric |
| Power      | 228 hp           |
| Max Speed  | 43 mph           |