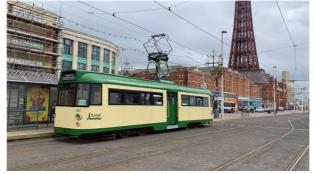

### Balloon

Blackpool Tower 26 Oct 2015

Chris Harley

Double decker trams built by English Electric from 1934 for the Blackpool Tramway.

| System     | 600V DC          |
|------------|------------------|
| Introduced | 1934             |
| Builder    | English Electric |
| Power      | 228 hp           |
| Max Speed  | 43 mph           |