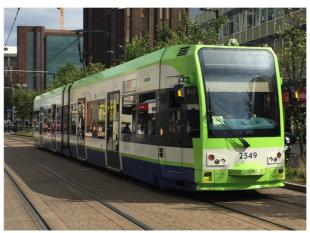

# Tramlink (Croydon)

## CR4000

Bombardier CR4000

Flexity Swift CR4000 built Vienna, Austria

| Gauge      | 1,435 mm (4 ft 8 1/2 in)                               |
|------------|--------------------------------------------------------|
| Builder    | Bombardier, Vienna, Austria                            |
| Max Speed  | 50 mph (80 km/h)                                       |
| System     | 750 V DC Overhead                                      |
| Introduced | 2000                                                   |
| Length     | 30.10 m (98 ft 9 in)                                   |
| Width      | 2.65 m (8 ft 8 in)                                     |
| Height     | 3.67 m (12 ft 0 in)                                    |
| Weight     | 36.3 tonnes (35.7 long tons; 40.0 short tons) per tram |