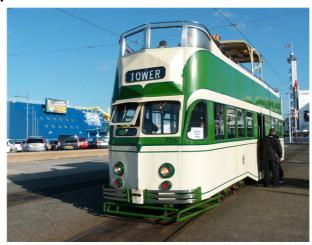

### Blackpool

### Balloon

Blackpool Tower 26 Oct 2015

Chris Harley

Double decker trams built by English Electric from 1934 for the Blackpool Tramway.

| System     | 600V DC          |
|------------|------------------|
| Introduced | 1934             |
| Builder    | English Electric |
| Power      | 228 hp           |
| Max Speed  | 43 mph           |