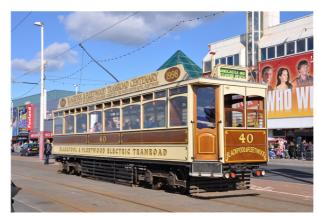

### Box

40 at Central Pier ©Keith47424

| Number |     |   | Note                          | Base                     | Livery                           |
|--------|-----|---|-------------------------------|--------------------------|----------------------------------|
| 40     | 114 | 0 | Single deck, Enclosed<br>Tram | Crich Tramway<br>Village | Varnished<br>woodwork &<br>Cream |