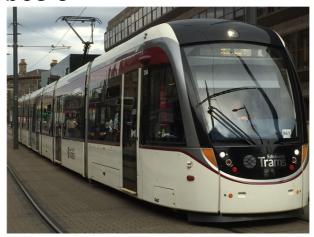

### CAF Urbos 3

258 at Haymarket Tram Stop

©Keith47424

Fleet livery (White, black, grey & madder) unless otherwise stated.

| Builder           | CAF        |
|-------------------|------------|
| Max Speed         | 50mph      |
| System            | 70vdc      |
| Introduced        | 2009       |
| Weight            | 56.25t     |
| Power             | 12*80kW    |
| Wheel Arrangement | Bo-Bo-2-Bo |