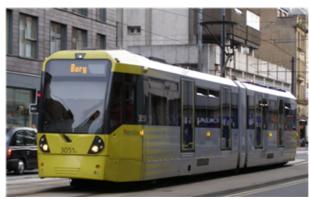

### M5000

3001-3060 are fitted with ATS and VRS and can be used anywhere on the Metrolink network. These units are split between Queens Road and Trafford depots.<br/>
split between Queens Road and Trafford depots.<br/>
spring are not fitted with ATS/VRS equipment and can only be used on services to Ashton-under-Lyne, East Didsbury, Manchester Airport and Rochdale. These units are now split between Trafford and Queens Road depots.<br/>
spring and Queens Road depots.<br/>
spring and Suber Sube

| Builder    | Bombardier |
|------------|------------|
| Max Speed  | 50mph      |
| System     | 750V DC    |
| Introduced | 2009       |
| Weight     | 39.7t      |
| Power      | 470kW      |

| Number              | Note | Livery          |
|---------------------|------|-----------------|
| 3001                | Α    | Silver & Yellow |
| 3002                | Α    | Silver & Yellow |
| 3003                | Α    | Silver & Yellow |
| 3004                | Α    | Silver & Yellow |
| 3005                | Α    | Silver & Yellow |
| 3006                | Α    | Silver & Yellow |
| 3007                | Α    | Silver & Yellow |
| 3008                | Α    | Silver & Yellow |
| 3009 <sup>(1)</sup> | Α    | Silver & Yellow |
| 3010                | Α    | Silver & Yellow |
| 3011                | А    | Silver & Yellow |