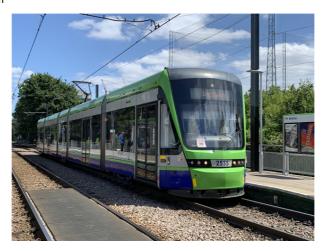

# Tramlink (Croydon)

## CR4000

Bombardier CR4000

Flexity Swift CR4000 built Vienna, Austria

| Gauge      | 1,435 mm (4 ft 8 1/2 in)                               |
|------------|--------------------------------------------------------|
| Builder    | Bombardier, Vienna, Austria                            |
| Max Speed  | 50 mph (80 km/h)                                       |
| System     | 750 V DC Overhead                                      |
| Introduced | 2000                                                   |
| Length     | 30.10 m (98 ft 9 in)                                   |
| Width      | 2.65 m (8 ft 8 in)                                     |
| Height     | 3.67 m (12 ft 0 in)                                    |
| Weight     | 36.3 tonnes (35.7 long tons; 40.0 short tons) per tram |