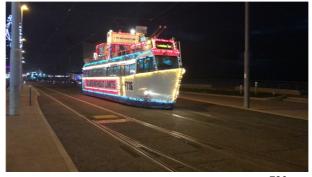

# Flexity 2

Blackpool North Pier 25 Oct 2015

Chris Harley

| Builder    | Bombardier |
|------------|------------|
| Introduced | 2012       |
| Power      | 4*120kW    |

| Number | Name              | Livery                                                                               |
|--------|-------------------|--------------------------------------------------------------------------------------|
| 001    |                   | A Purple & White                                                                     |
| 002    | Alderman EE Wynne | A Purple & White with<br>Heart UK heart attack<br>and stroke prevention<br>campaign. |
| 003    |                   | A Purple & White                                                                     |
| 004    |                   | A Purple & White with<br>Heart UK heart attack<br>and stroke prevention<br>campaign. |
| 005    |                   | A Purple & White                                                                     |
| 006    |                   | A Purple & White                                                                     |
| 007    | Alan Whitbread    | A Purple & White with<br>Heart UK heart attack<br>and stroke prevention<br>campaign. |